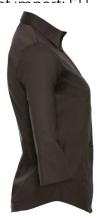

#### **RUSSELL WOMEN'S LONG-SLEEVED SHIRT FITTED**

### **Specification**

RUSSELL Women's Long Sleeve Shirt FITTED. Stylish and contemporary design makes it fashionable. Classic button-down collar, two buttons on cuff.97% cotton / 3% Elasten quill, 140 g / m2.Wash at 40 degrees.EASY CARE - fast sushi, easy to iron Choclte XL