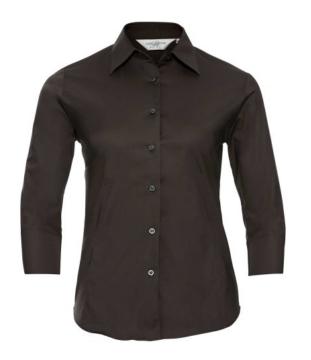

#### **RUSSELL WOMEN'S LONG-SLEEVED SHIRT FITTED**

### **Specification**

RUSSELL Women's Long Sleeve Shirt FITTED. Stylish and contemporary design makes it fashionable. Classic button-down collar, two buttons on cuff.97% cotton / 3% Elasten quill, 140 g / m2.Wash at 40 degrees.EASY CARE - fast sushi, easy to iron Choclte XL