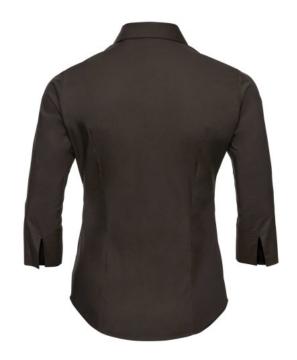

#### **RUSSELL WOMEN'S LONG-SLEEVED SHIRT FITTED**

### **Specification**

RUSSELL Women's Long Sleeve Shirt FITTED. Stylish and contemporary design makes it fashionable. Classic button-down collar, two buttons on cuff.97% cotton / 3% Elasten quill, 140 g / m2.Wash at 40 degrees.EASY CARE - fast sushi, easy to iron Choclte XL