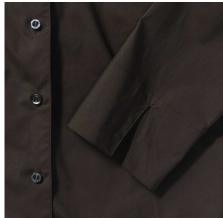

### **Specification**

RUSSELL Women's Long Sleeve Shirt FITTED. Stylish and contemporary design makes it fashionable. Classic button-down collar, two buttons on cuff.97% cotton / 3% Elasten quill, 140 g / m2.Wash at 40 degrees.EASY CARE - fast sushi, easy to iron Choclte XL