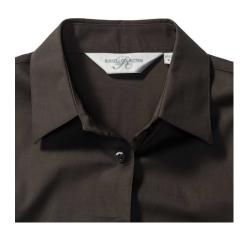

#### **RUSSELL WOMEN'S LONG-SLEEVED SHIRT FITTED**

### **Specification**

RUSSELL Women's Long Sleeve Shirt FITTED. Stylish and contemporary design makes it fashionable. Classic button-down collar, two buttons on cuff.97% cotton / 3% Elasten quill, 140 g / m2.Wash at 40 degrees.EASY CARE - fast sushi, easy to iron Choclte XL